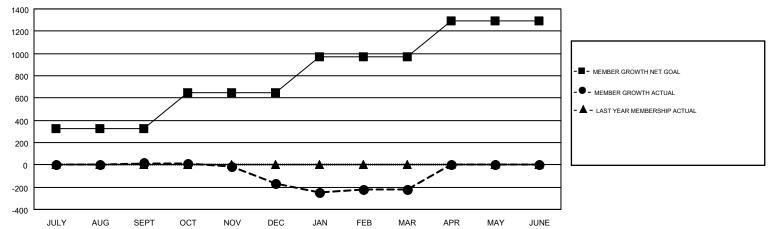

## SAYED RIZWAN QADRI

**GMT CA 6-Afr** 

| Clubs                 |               |           |               | Members               |                           |                         |                                                    |  |
|-----------------------|---------------|-----------|---------------|-----------------------|---------------------------|-------------------------|----------------------------------------------------|--|
| RESULTS FOR 2018-2019 |               |           |               | RESULTS FOR 2018-2019 |                           |                         |                                                    |  |
| QUARTER               | NEW CLUB GOAL | NEW CLUBS | DROPPED CLUBS | QUARTER               | MEMBER GROWTH NET<br>GOAL | MEMBER GROWTH<br>ACTUAL | DROPPED<br>MEMBERS ACTUAL<br>(including transfers) |  |
| JULY/AUG/SEPT         | 6             | 0         | 0             | JULY/AUG/SEPT         | 324                       | 55                      | 34                                                 |  |
| OCT/NOV/DEC           | 6             | 0         | 0             | OCT/NOV/DEC           | 324                       | 18                      | 201                                                |  |
| JAN/FEB/MAR           | 6             | 1         | 3             | JAN/FEB/MAR           | 324                       | 94                      | 125                                                |  |
| APR/MAY/JUNE          | 6             | 0         | 0             | APR/MAY/JUNE          | 324                       | 0                       | 0                                                  |  |