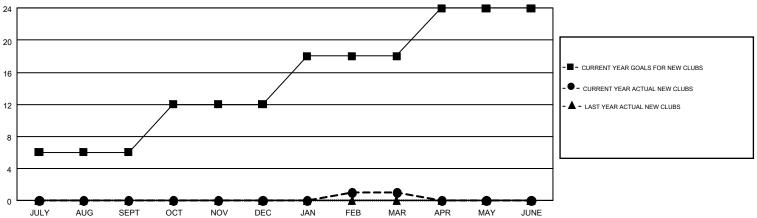

## SAYED RIZWAN QADRI

**GMT CA 6-Afr** 

| Clubs                 |               |           |               | Members               |                           |                         |                                                    |  |
|-----------------------|---------------|-----------|---------------|-----------------------|---------------------------|-------------------------|----------------------------------------------------|--|
| RESULTS FOR 2018-2019 |               |           |               | RESULTS FOR 2018-2019 |                           |                         |                                                    |  |
| QUARTER               | NEW CLUB GOAL | NEW CLUBS | DROPPED CLUBS | QUARTER               | MEMBER GROWTH NET<br>GOAL | MEMBER GROWTH<br>ACTUAL | DROPPED<br>MEMBERS ACTUAL<br>(including transfers) |  |
| JULY/AUG/SEPT         | 6             | 0         | 0             | JULY/AUG/SEPT         | 324                       | 55                      | 34                                                 |  |
| OCT/NOV/DEC           | 6             | 0         | 0             | OCT/NOV/DEC           | 324                       | 18                      | 201                                                |  |
| JAN/FEB/MAR           | 6             | 1         | 3             | JAN/FEB/MAR           | 324                       | 94                      | 125                                                |  |
| APR/MAY/JUNE          | 6             | 0         | 0             | APR/MAY/JUNE          | 324                       | 0                       | 0                                                  |  |